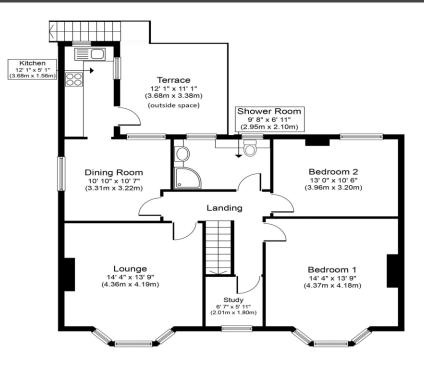

Approximate Floor Area 980 sq. ft. (91.0 sq. m.)

Whether selling, buying or letting, there can be plenty to organise. Our range of services and our experience of the local market means we can help or recommend like-minded reputable firms to assist you with your move.