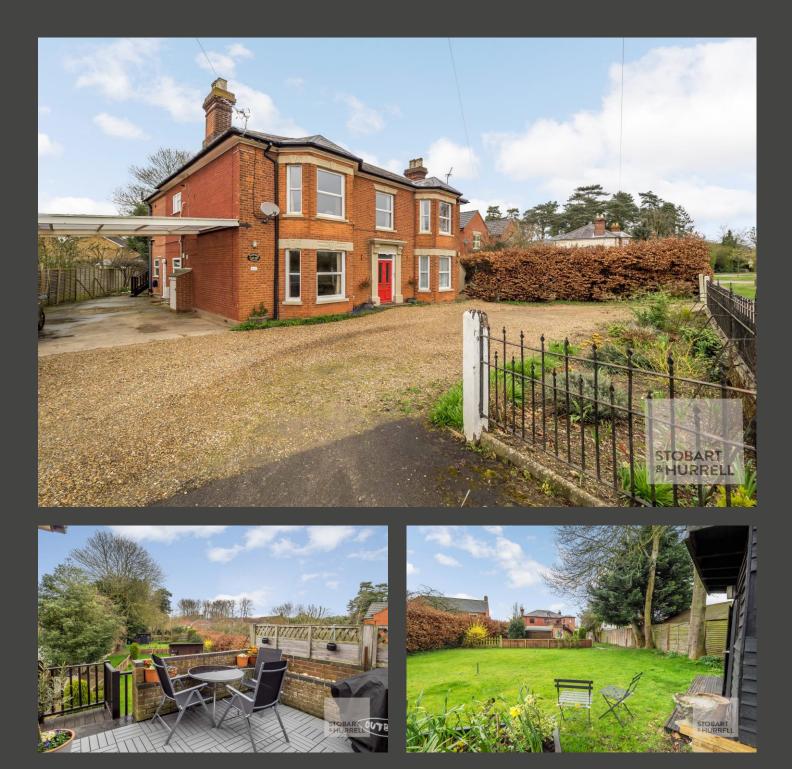

## Norwich Road, Horstead, Norfolk, NR12 7EE

- TWO BEDROOMS
- OFF-ROAD PARKING
- PICTURESQUE VIEWS
- TWENTY MINUTES TO NORWICH & COASTLINE

- GARDEN TO REAR
- ROOF TOP TERRACE
- RIVERSIDE VILLAGE LOCATION
- LOCATED IN THE RENOWNED NORFOLK BROADS

A window to the picturesque riverside village of Horstead and bordering Coltishall; sometimes referred to as the Gateway to the Norfolk Broads, which lies a 20-minute journey to the north east of the city of Norwich.

The property sits alongside some of the period houses of its time when Horstead and Coltishall became thriving commercial centres, reflected throughout both villages with some magnificent buildings. Then an important stopping point on the Aylsham to Gt Yarmouth route along the dividing River Bure, neighbouring Coltishall had its own ship building yard where once many of the rivers wherries were built.

This first-floor home overlooks green meadow land with its occasional grazing cattle and beyond to distant woodland. Ample living accommodation suits those seeking solace in a picturesque riverside village in enviable location to escape to the country.